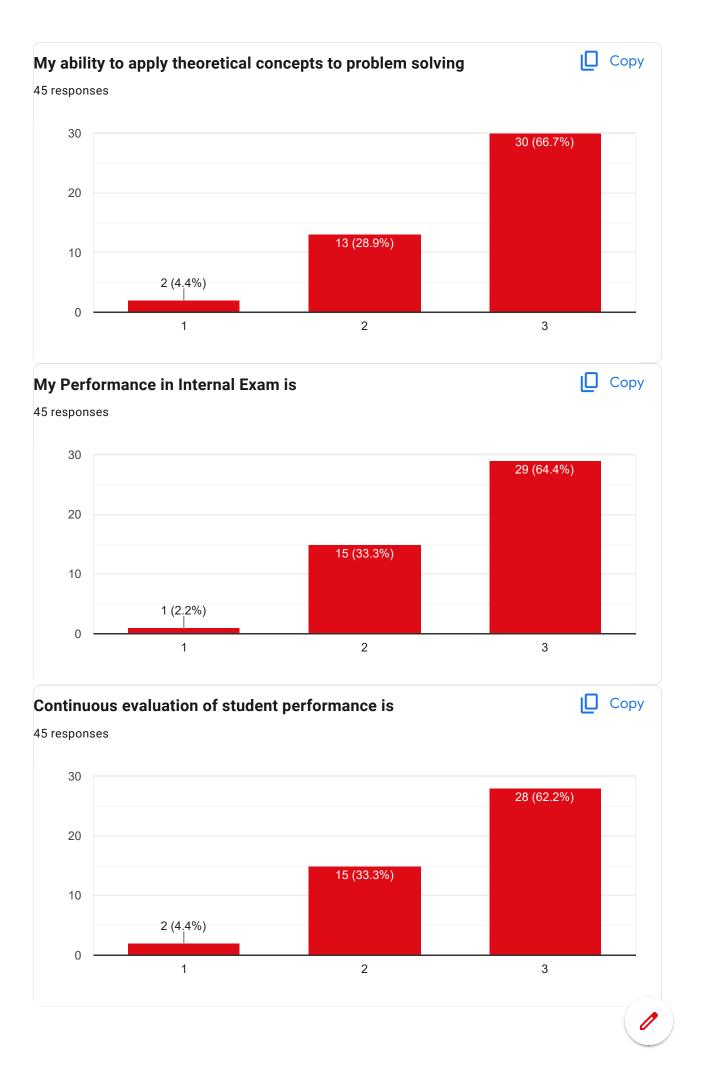

## ECE | 3rd | Summative Student Feedback on Course 45 responses Publish analytics Copy **Student Name** 45 responses 2 (4.4 2 (4.4'2)(4.4'2)(4.4%) (2,2<mark>3,</mark>4,4,4,4,4,2,2<mark>3,</mark>4,2,2<mark>3,</mark>4,4,4,4,2,2<mark>3,</mark>4,2,2<mark>3,</mark>4,2,23,4,4,4,4,4,2,23,4,2,2<mark>3), 1 (2,4,4,4,4,4,4,2,2,3)</mark> ANWESHA B... Jayanta Ojha Malayendu Roy RAVIKANT SI... SAIF IQBAL MALAYENDU... PIYUSH KUM... RUDRANEEL... SIMANTA SAHA Bishal Mondal Copy **University Roll Number** 45 responses 1 (2.2%) (2.2%) (2.2%) (212(2.2%) 1 (212(212(2)2%) (212(2)2%) 1 (2.2%) 1190321016 11900321006 11900321014 11900321021 11900322025 11900321002 11900321010 11900321017 11900322022





Course Title: Electronic Device | Course Code: EC 301



















## Course Title: Digital System Design | Course Code: EC 302











Course Title: Signals and Systems | Course Code: EC 303













Course Title: Network Theory | Course Code: EC 304

















Course Title: Data Structure and Algorithms | Course Code: ES-CS 301













Course Title: Data Structure and Algorithms | Course Code: ES-CS 301





Course Title: Probability and Statistics | Course Code: BS-M 301













This content is neither created nor endorsed by Google. Report Abuse - Terms of Service - Privacy Policy

Google Forms