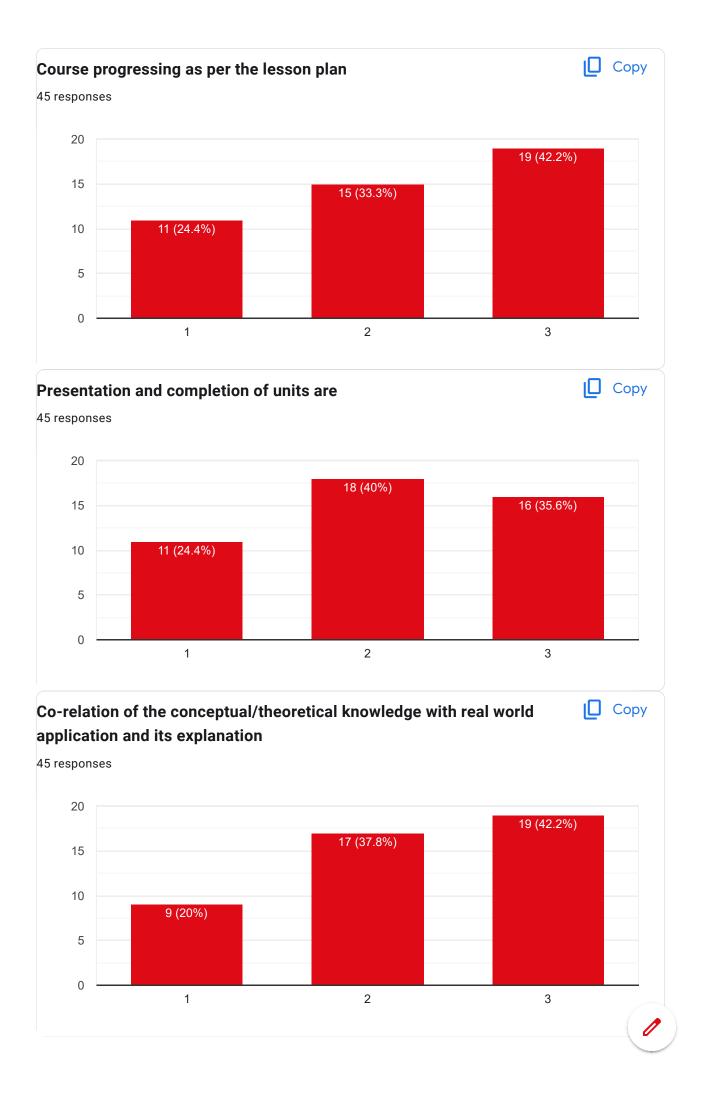

AYENDU... PIYUSH KUM... RUDRANEEL... SIMANTA SAHA Bishal Mondal Copy **University Roll Number** 45 responses 1 (2.2%) (2.2%) (2.2%) (212(2.2%) 1 (212(212(2)2%) (212(2)2%) 1 (2.2%) 1190321016 11900321006 11900321014 11900321021 11900322025 11900321002 11900321010 11900321017 11900322022





Course Title: Electronic Device | Course Code: EC 301



















## Course Title: Digital System Design | Course Code: EC 302











Course Title: Signals and Systems | Course Code: EC 303













Course Title: Network Theory | Course Code: EC 304

















Course Title: Data Structure and Algorithms | Course Code: ES-CS 301













Course Title: Data Structure and Algorithms | Course Code: ES-CS 301





Course Title: Probability and Statistics | Course Code: BS-M 301













This content is neither created nor endorsed by Google. Report Abuse - Terms of Service - Privacy Policy

Google Forms