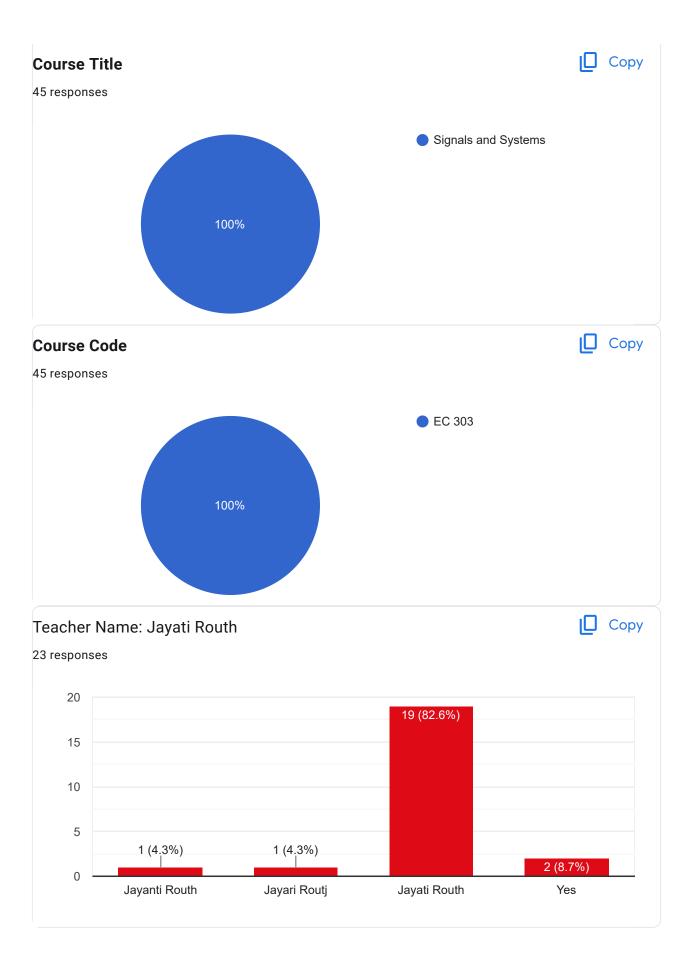

## Course Title: Digital System Design | Course Code: EC 302

Course Title: Signals and Systems | Course Code: EC 303

Course Title: Network Theory | Course Code: EC 304

Course Title: Data Structure and Algorithms | Course Code: ES-CS 301