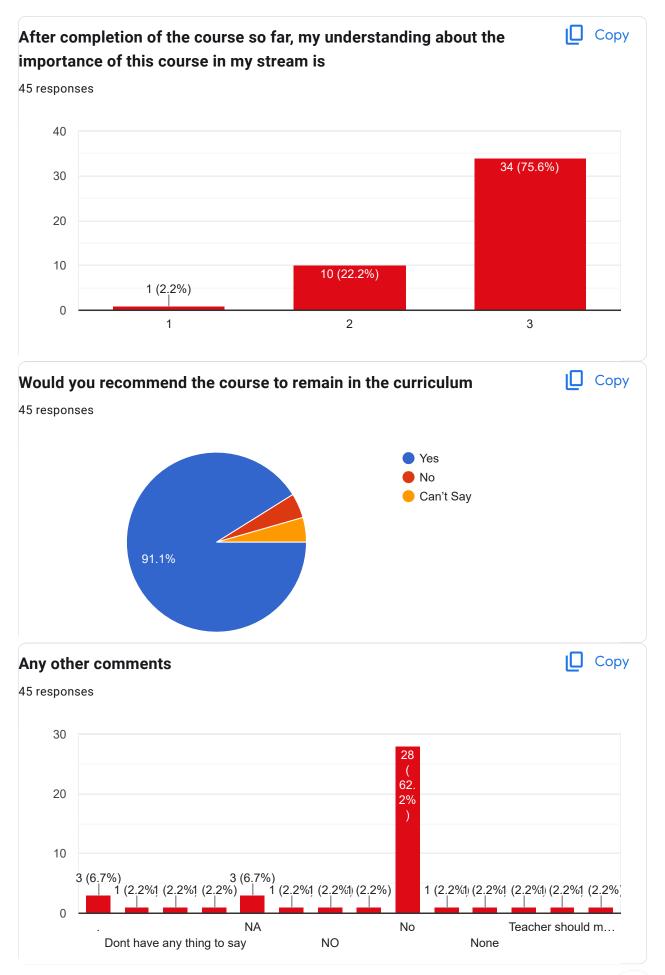

Feedback on Course 45 responses Publish analytics Copy **Student Name** 45 responses 2 (4.4 2 (4.4'2)(4.4'2)(4.4%) (2,2<mark>3,</mark>4,4,4,4,4,2,2<mark>3,</mark>4,2,2<mark>3,</mark>4,4,4,4,2,2<mark>3,</mark>4,2,2<mark>3,</mark>4,2,23,4,4,4,4,4,2,23,4,2,2<mark>3), 1 (2,4,4,4,4,4,4,2,2,3)</mark> ANWESHA B... Jayanta Ojha Malayendu Roy RAVIKANT SI... SAIF IQBAL MALAYENDU... PIYUSH KUM... RUDRANEEL... SIMANTA SAHA Bishal Mondal Copy **University Roll Number** 45 responses 1 (2.2%) (2.2%) (2.2%) (212(2.2%) 1 (212(212(2)2%) (212(2)2%) 1 (2.2%) 1190321016 11900321006 11900321014 11900321021 11900322025 11900321002 11900321010 11900321017 11900322022





Course Title: Electronic Device | Course Code: EC 301



















## Course Title: Digital System Design | Course Code: EC 302











Course Title: Signals and Systems | Course Code: EC 303













Course Title: Network Theory | Course Code: EC 304

















Course Title: Data Structure and Algorithms | Course Code: ES-CS 301













Course Title: Data Structure and Algorithms | Course Code: ES-CS 301





Course Title: Probability and Statistics | Course Code: BS-M 301













This content is neither created nor endorsed by Google. Report Abuse - Terms of Service - Privacy Policy

Google Forms