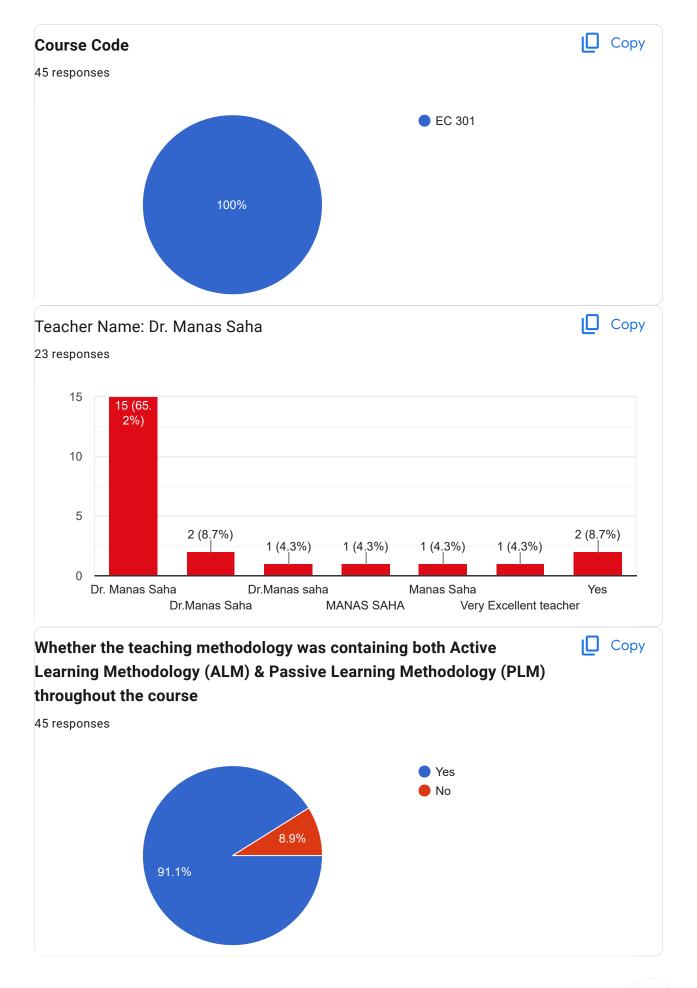

## ECE | 3rd | Summative Student Feedback on Course 45 responses Publish analytics Copy **Student Name** 45 responses 2 (4.4 2 (4.4'2)(4.4'2)(4.4%) (2,2<mark>3,</mark>4,4,4,4,4,2,2<mark>3,</mark>4,2,2<mark>3,</mark>4,4,4,4,2,2<mark>3,</mark>4,2,2<mark>3,</mark>4,2,23,4,4,4,4,4,2,23,4,2,2<mark>3), 1 (2,4,4,4,4,4,4,2,2,3)</mark> ANWESHA B... Jayanta Ojha Malayendu Roy RAVIKANT SI... SAIF IQBAL MALAYENDU... PIYUSH KUM... RUDRANEEL... SIMANTA SAHA Bishal Mondal Copy **University Roll Number** 45 responses 1 (2.2%) (2.2%) (2.2%) (212(2.2%) 1 (212(212(2)2%) (212(2)2%) 1 (2.2%) 1190321016 11900321006 11900321014 11900321021 11900322025 11900321002 11900321010 11900321017 11900322022





Course Title: Electronic Device | Course Code: EC 301



















## Course Title: Digital System Design | Course Code: EC 302











Course Title: Signals and Systems | Course Code: EC 303













Course Title: Network Theory | Course Code: EC 304

















Course Title: Data Structure and Algorithms | Course Code: ES-CS 301













Course Title: Data Structure and Algorithms | Course Code: ES-CS 301





Course Title: Probability and Statistics | Course Code: BS-M 301













This content is neither created nor endorsed by Google. Report Abuse - Terms of Service - Privacy Policy

Google Forms