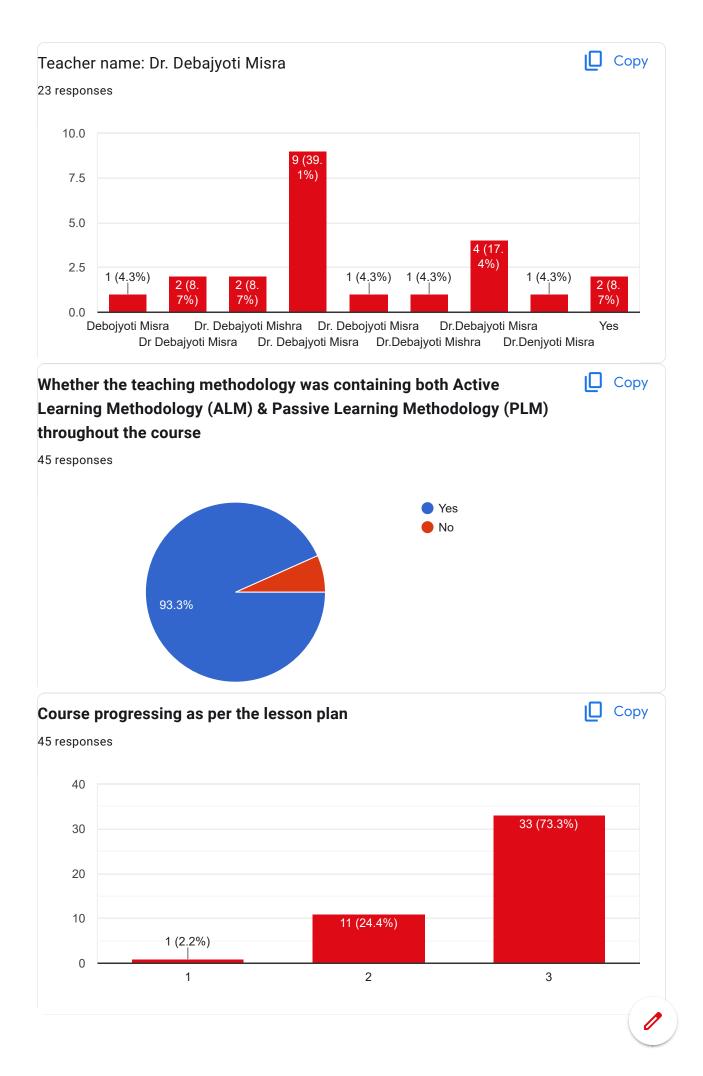

udent Feedback on Course 45 responses Publish analytics Copy **Student Name** 45 responses 2 (4.4 2 (4.4'2)(4.4'2)(4.4%) (2,2<mark>3,</mark>4,4,4,4,4,2,2<mark>3,</mark>4,2,2<mark>3,</mark>4,4,4,4,2,2<mark>3,</mark>4,2,2<mark>3,</mark>4,2,23,4,4,4,4,4,2,23,4,2,2<mark>3), 1 (2,4,4,4,4,4,4,2,2,3)</mark> ANWESHA B... Jayanta Ojha Malayendu Roy RAVIKANT SI... SAIF IQBAL MALAYENDU... PIYUSH KUM... RUDRANEEL... SIMANTA SAHA Bishal Mondal Copy **University Roll Number** 45 responses 1 (2.2%) (2.2%) (2.2%) (212(2.2%) 1 (212(212(2)2%) (212(2)2%) 1 (2.2%) 1190321016 11900321006 11900321014 11900321021 11900322025 11900321002 11900321010 11900321017 11900322022





Course Title: Electronic Device | Course Code: EC 301



















## Course Title: Digital System Design | Course Code: EC 302











Course Title: Signals and Systems | Course Code: EC 303













Course Title: Network Theory | Course Code: EC 304

















Course Title: Data Structure and Algorithms | Course Code: ES-CS 301













Course Title: Data Structure and Algorithms | Course Code: ES-CS 301





Course Title: Probability and Statistics | Course Code: BS-M 301













This content is neither created nor endorsed by Google. Report Abuse - Terms of Service - Privacy Policy

Google Forms