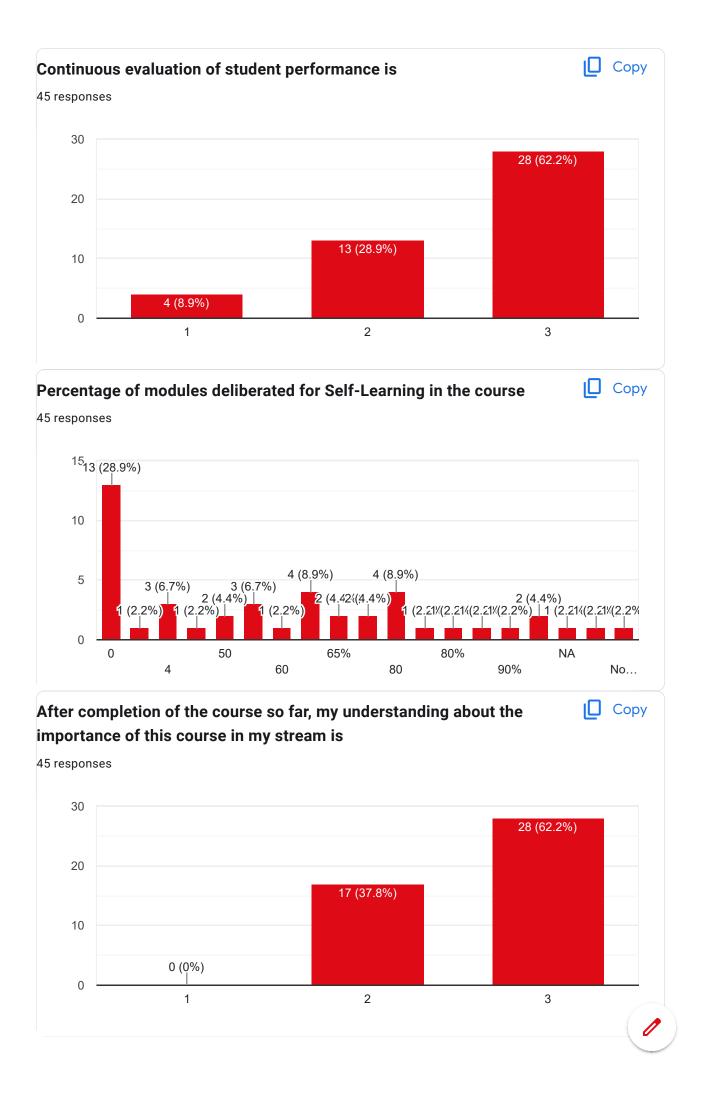

me** 45 responses 2 (4.4 2 (4.4'2)(4.4'2)(4.4%) (2,2<mark>3,</mark>4,4,4,4,4,2,2<mark>3,</mark>4,2,2<mark>3,</mark>4,4,4,4,2,2<mark>3,</mark>4,2,2<mark>3,</mark>4,2,23,4,4,4,4,4,2,23,4,2,2<mark>3), 1 (2,4,4,4,4,4,4,2,2,3)</mark> ANWESHA B... Jayanta Ojha Malayendu Roy RAVIKANT SI... SAIF IQBAL MALAYENDU... PIYUSH KUM... RUDRANEEL... SIMANTA SAHA Bishal Mondal Copy **University Roll Number** 45 responses 1 (2.2%) (2.2%) (2.2%) (212(2.2%) 1 (212(212(2)2%) (212(2)2%) 1 (2.2%) 1190321016 11900321006 11900321014 11900321021 11900322025 11900321002 11900321010 11900321017 11900322022





Course Title: Electronic Device | Course Code: EC 301



















## Course Title: Digital System Design | Course Code: EC 302











Course Title: Signals and Systems | Course Code: EC 303













Course Title: Network Theory | Course Code: EC 304

















Course Title: Data Structure and Algorithms | Course Code: ES-CS 301













Course Title: Data Structure and Algorithms | Course Code: ES-CS 301





Course Title: Probability and Statistics | Course Code: BS-M 301













This content is neither created nor endorsed by Google. Report Abuse - Terms of Service - Privacy Policy

Google Forms