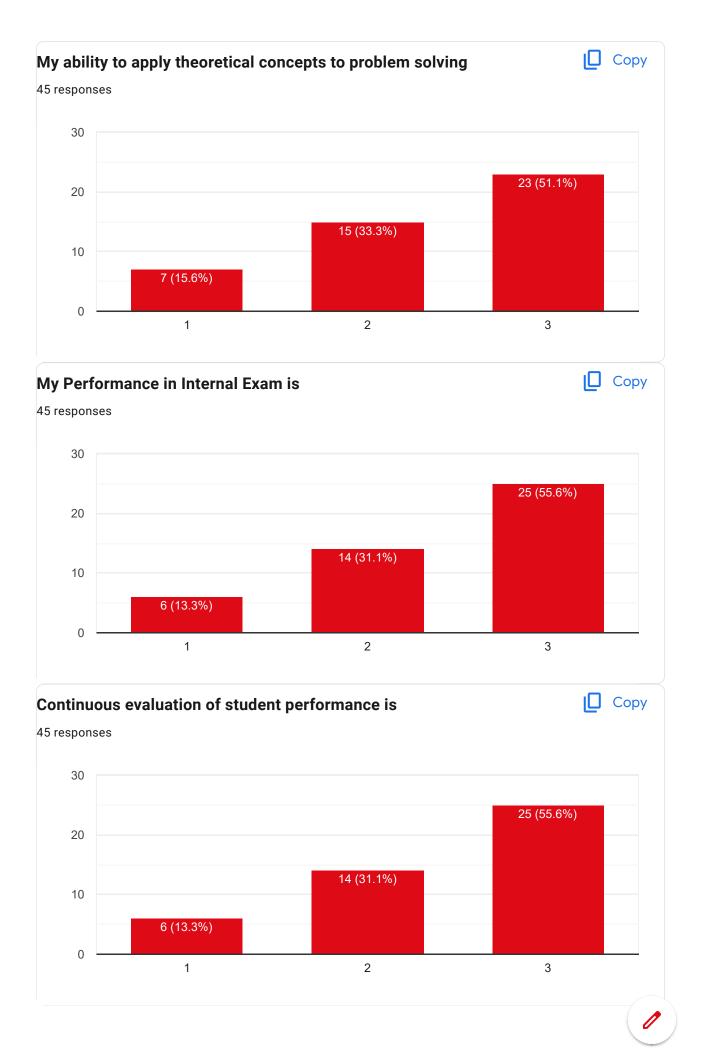

>4,4,4,4,4,2,2<mark>3,</mark>4,2,2<mark>3,</mark>4,4,4,4,2,2<mark>3,</mark>4,2,2<mark>3,</mark>4,2,23,4,4,4,4,4,2,23,4,2,2<mark>3), 1 (2,4,4,4,4,4,4,2,2,3)</mark> ANWESHA B... Jayanta Ojha Malayendu Roy RAVIKANT SI... SAIF IQBAL MALAYENDU... PIYUSH KUM... RUDRANEEL... SIMANTA SAHA Bishal Mondal Copy **University Roll Number** 45 responses 1 (2.2%) (2.2%) (2.2%) (212(2.2%) 1 (212(212(2)2%) (212(2)2%) 1 (2.2%) 1190321016 11900321006 11900321014 11900321021 11900322025 11900321002 11900321010 11900321017 11900322022





Course Title: Electronic Device | Course Code: EC 301



















## Course Title: Digital System Design | Course Code: EC 302











Course Title: Signals and Systems | Course Code: EC 303













Course Title: Network Theory | Course Code: EC 304

















Course Title: Data Structure and Algorithms | Course Code: ES-CS 301













Course Title: Data Structure and Algorithms | Course Code: ES-CS 301





Course Title: Probability and Statistics | Course Code: BS-M 301













This content is neither created nor endorsed by Google. Report Abuse - Terms of Service - Privacy Policy

Google Forms