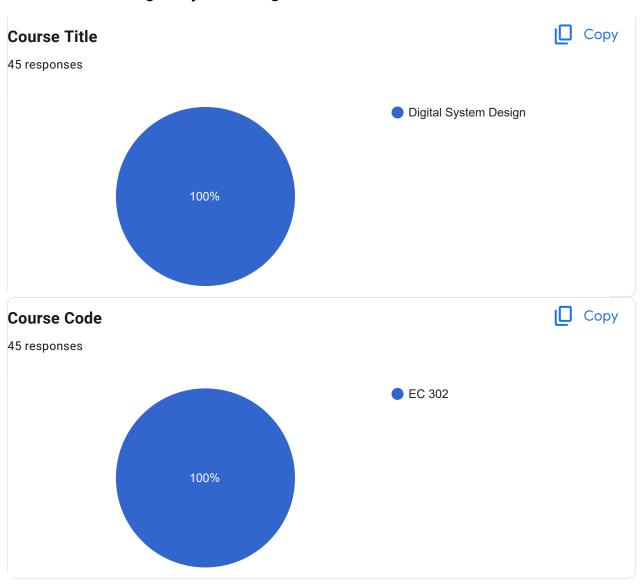

## Course Title: Digital System Design | Course Code: EC 302

Course Title: Signals and Systems | Course Code: EC 303

Course Title: Network Theory | Course Code: EC 304

Course Title: Data Structure and Algorithms | Course Code: ES-CS 301