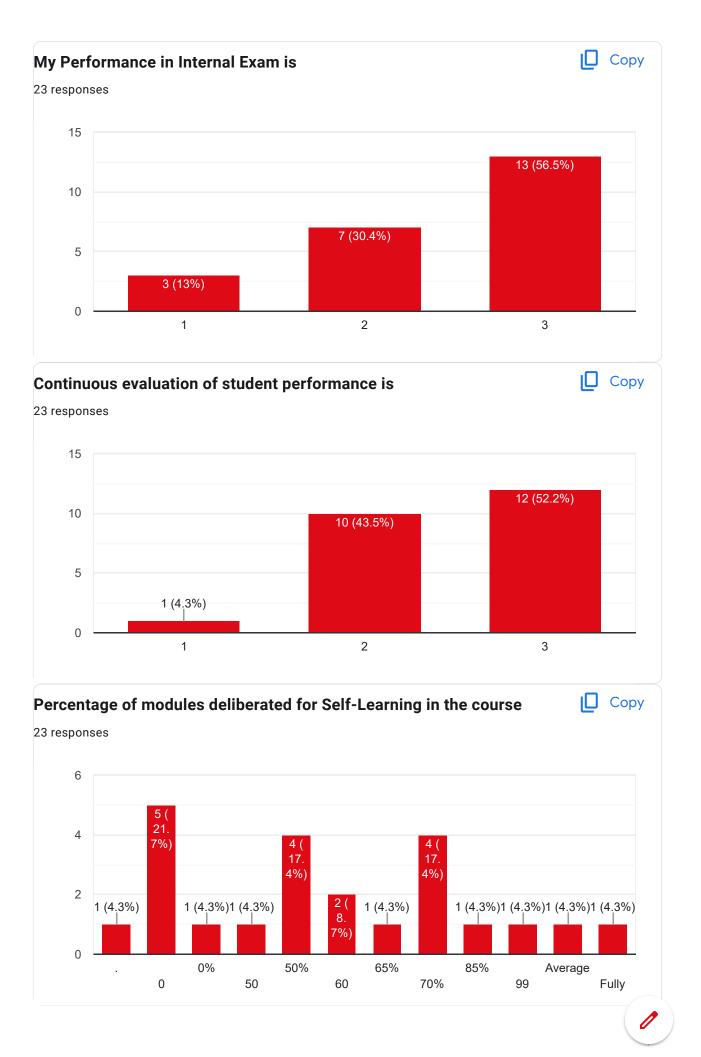

k>3,</mark>4,2,23,4,4,4,4,4,2,23,4,2,2<mark>3), 1 (2,4,4,4,4,4,4,2,2,3)</mark> ANWESHA B... Jayanta Ojha Malayendu Roy RAVIKANT SI... SAIF IQBAL MALAYENDU... PIYUSH KUM... RUDRANEEL... SIMANTA SAHA Bishal Mondal Copy **University Roll Number** 45 responses 1 (2.2%) (2.2%) (2.2%) (212(2.2%) 1 (212(212(2)2%) (212(2)2%) 1 (2.2%) 1190321016 11900321006 11900321014 11900321021 11900322025 11900321002 11900321010 11900321017 11900322022





Course Title: Electronic Device | Course Code: EC 301



















## Course Title: Digital System Design | Course Code: EC 302











Course Title: Signals and Systems | Course Code: EC 303













Course Title: Network Theory | Course Code: EC 304

















Course Title: Data Structure and Algorithms | Course Code: ES-CS 301













Course Title: Data Structure and Algorithms | Course Code: ES-CS 301





Course Title: Probability and Statistics | Course Code: BS-M 301













This content is neither created nor endorsed by Google. Report Abuse - Terms of Service - Privacy Policy

Google Forms