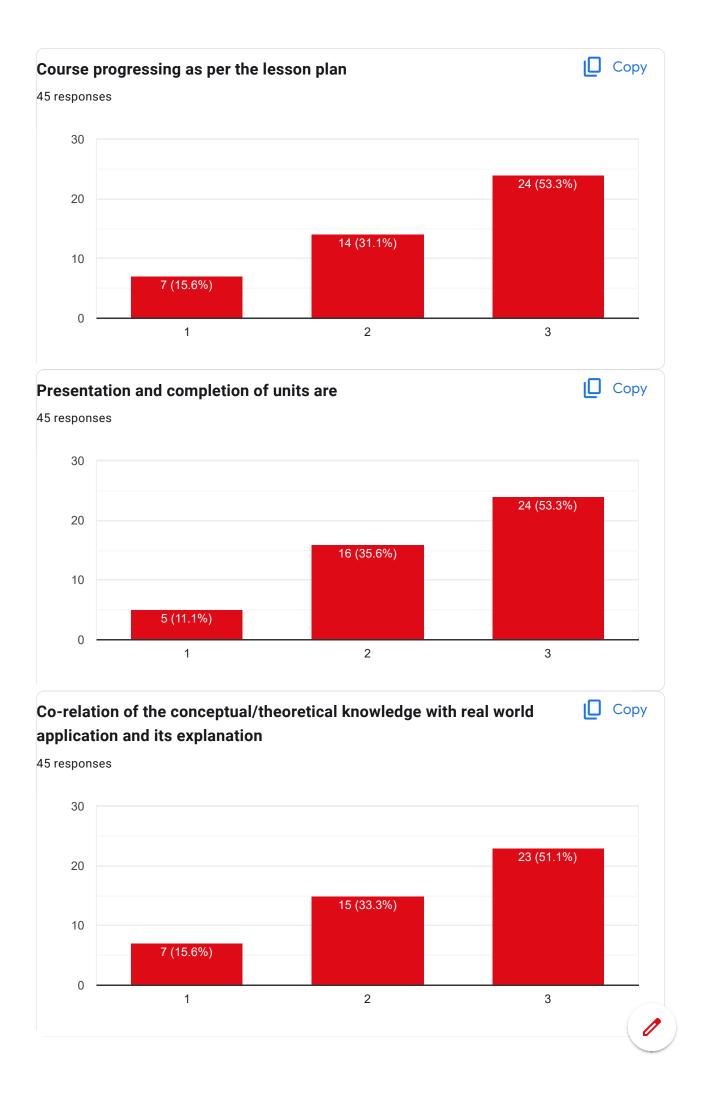

rk>4,4,4,4,4,2,2<mark>3,</mark>4,2,2<mark>3,</mark>4,4,4,4,2,2<mark>3,</mark>4,2,2<mark>3,</mark>4,2,23,4,4,4,4,4,2,23,4,2,2<mark>3), 1 (2,4,4,4,4,4,4,2,2,3)</mark> ANWESHA B... Jayanta Ojha Malayendu Roy RAVIKANT SI... SAIF IQBAL MALAYENDU... PIYUSH KUM... RUDRANEEL... SIMANTA SAHA Bishal Mondal Copy **University Roll Number** 45 responses 1 (2.2%) (2.2%) (2.2%) (212(2.2%) 1 (212(212(2)2%) (212(2)2%) 1 (2.2%) 1190321016 11900321006 11900321014 11900321021 11900322025 11900321002 11900321010 11900321017 11900322022





Course Title: Electronic Device | Course Code: EC 301



















## Course Title: Digital System Design | Course Code: EC 302











Course Title: Signals and Systems | Course Code: EC 303













Course Title: Network Theory | Course Code: EC 304

















Course Title: Data Structure and Algorithms | Course Code: ES-CS 301













Course Title: Data Structure and Algorithms | Course Code: ES-CS 301





Course Title: Probability and Statistics | Course Code: BS-M 301













This content is neither created nor endorsed by Google. Report Abuse - Terms of Service - Privacy Policy

Google Forms