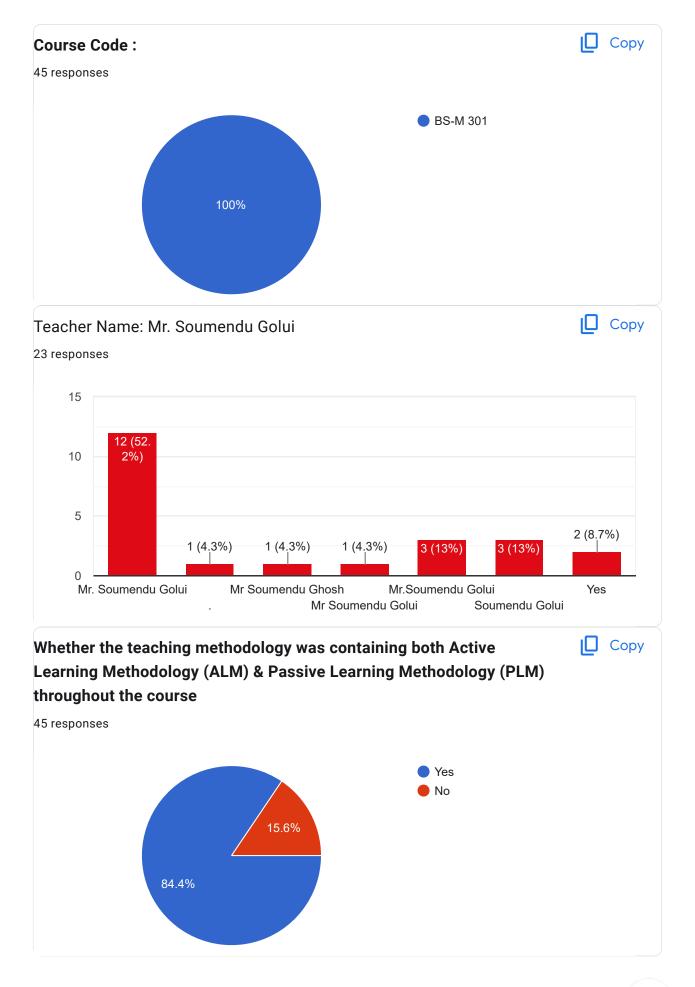

Course Title: Data Structure and Algorithms | Course Code: ES-CS 301

Course Title: Probability and Statistics | Course Code: BS-M 301

This content is neither created nor endorsed by Google. Report Abuse - Terms of Service - Privacy Policy