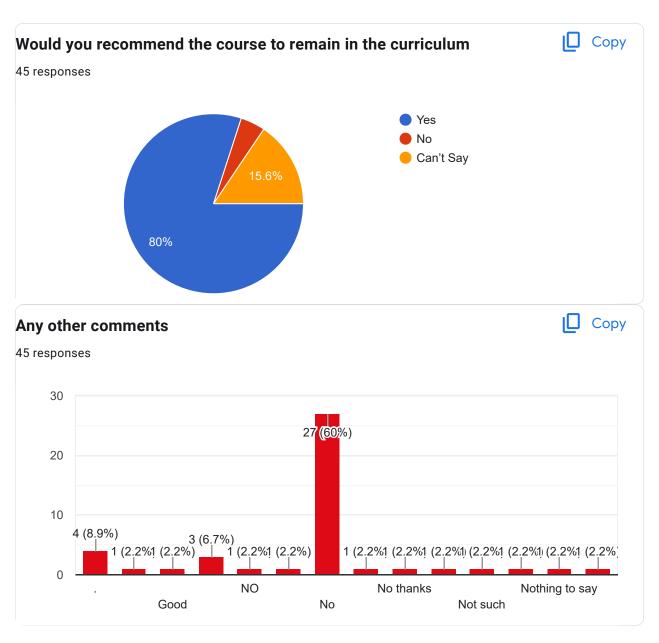

** 45 responses 2 (4.4 2 (4.4'2)(4.4'2)(4.4%) (2,2<mark>3,</mark>4,4,4,4,4,2,2<mark>3,</mark>4,2,2<mark>3,</mark>4,4,4,4,2,2<mark>3,</mark>4,2,2<mark>3,</mark>4,2,23,4,4,4,4,4,2,23,4,2,2<mark>3), 1 (2,4,4,4,4,4,4,2,2,3)</mark> ANWESHA B... Jayanta Ojha Malayendu Roy RAVIKANT SI... SAIF IQBAL MALAYENDU... PIYUSH KUM... RUDRANEEL... SIMANTA SAHA Bishal Mondal Copy **University Roll Number** 45 responses 1 (2.2%) (2.2%) (2.2%) (212(2.2%) 1 (212(212(2)2%) (212(2)2%) 1 (2.2%) 1190321016 11900321006 11900321014 11900321021 11900322025 11900321002 11900321010 11900321017 11900322022





Course Title: Electronic Device | Course Code: EC 301



















## Course Title: Digital System Design | Course Code: EC 302











Course Title: Signals and Systems | Course Code: EC 303













Course Title: Network Theory | Course Code: EC 304

















Course Title: Data Structure and Algorithms | Course Code: ES-CS 301













Course Title: Data Structure and Algorithms | Course Code: ES-CS 301





Course Title: Probability and Statistics | Course Code: BS-M 301













This content is neither created nor endorsed by Google. Report Abuse - Terms of Service - Privacy Policy

Google Forms