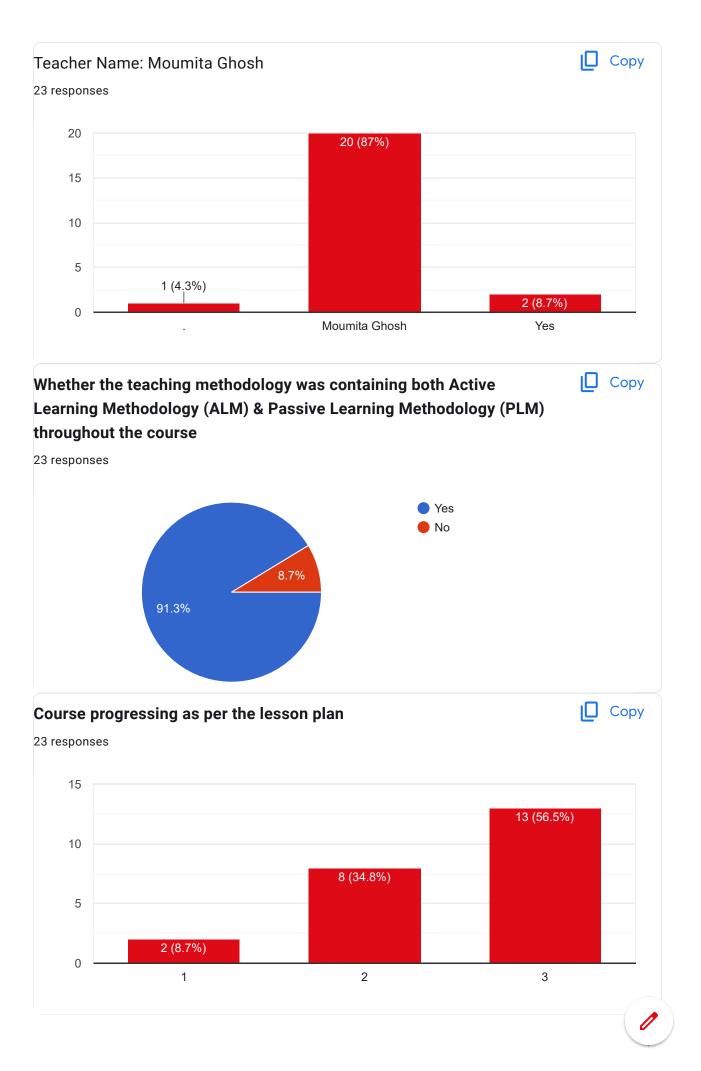

<mark>3,</mark>4,2,23,4,4,4,4,4,2,23,4,2,2<mark>3), 1 (2,4,4,4,4,4,4,2,2,3)</mark> ANWESHA B... Jayanta Ojha Malayendu Roy RAVIKANT SI... SAIF IQBAL MALAYENDU... PIYUSH KUM... RUDRANEEL... SIMANTA SAHA Bishal Mondal Copy **University Roll Number** 45 responses 1 (2.2%) (2.2%) (2.2%) (212(2.2%) 1 (212(212(2)2%) (212(2)2%) 1 (2.2%) 1190321016 11900321006 11900321014 11900321021 11900322025 11900321002 11900321010 11900321017 11900322022





Course Title: Electronic Device | Course Code: EC 301



















## Course Title: Digital System Design | Course Code: EC 302











Course Title: Signals and Systems | Course Code: EC 303













Course Title: Network Theory | Course Code: EC 304

















Course Title: Data Structure and Algorithms | Course Code: ES-CS 301













Course Title: Data Structure and Algorithms | Course Code: ES-CS 301





Course Title: Probability and Statistics | Course Code: BS-M 301













This content is neither created nor endorsed by Google. Report Abuse - Terms of Service - Privacy Policy

Google Forms