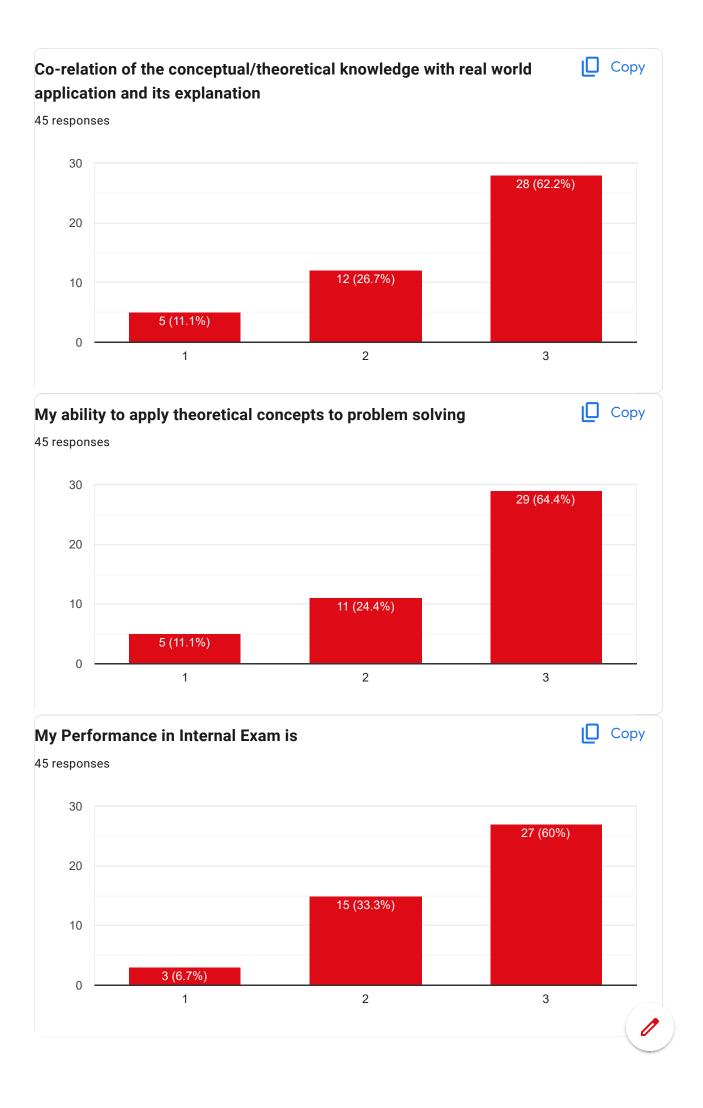

Name** 45 responses 2 (4.4 2 (4.4'2)(4.4'2)(4.4%) (2,2<mark>3,</mark>4,4,4,4,4,2,2<mark>3,</mark>4,2,2<mark>3,</mark>4,4,4,4,2,2<mark>3,</mark>4,2,2<mark>3,</mark>4,2,23,4,4,4,4,4,2,23,4,2,2<mark>3), 1 (2,4,4,4,4,4,4,2,2,3)</mark> ANWESHA B... Jayanta Ojha Malayendu Roy RAVIKANT SI... SAIF IQBAL MALAYENDU... PIYUSH KUM... RUDRANEEL... SIMANTA SAHA Bishal Mondal Copy **University Roll Number** 45 responses 1 (2.2%) (2.2%) (2.2%) (212(2.2%) 1 (212(212(2)2%) (212(2)2%) 1 (2.2%) 1190321016 11900321006 11900321014 11900321021 11900322025 11900321002 11900321010 11900321017 11900322022





Course Title: Electronic Device | Course Code: EC 301



















## Course Title: Digital System Design | Course Code: EC 302











Course Title: Signals and Systems | Course Code: EC 303













Course Title: Network Theory | Course Code: EC 304

















Course Title: Data Structure and Algorithms | Course Code: ES-CS 301













Course Title: Data Structure and Algorithms | Course Code: ES-CS 301





Course Title: Probability and Statistics | Course Code: BS-M 301













This content is neither created nor endorsed by Google. Report Abuse - Terms of Service - Privacy Policy

Google Forms