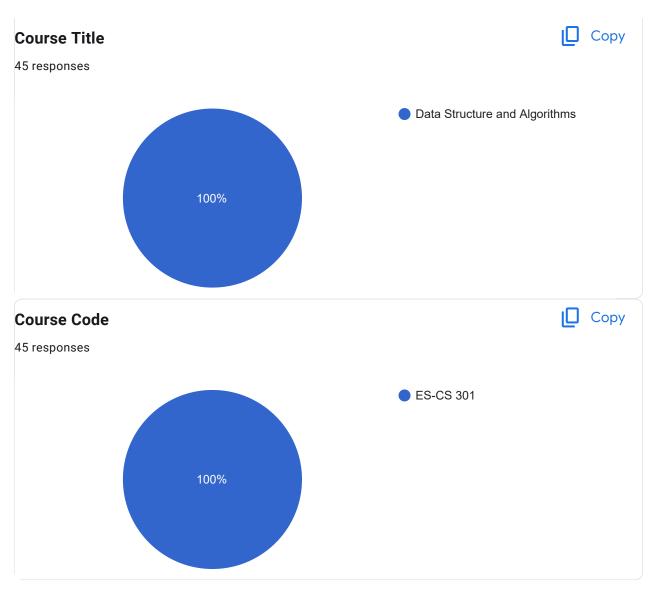

## Course Title: Digital System Design | Course Code: EC 302

Course Title: Signals and Systems | Course Code: EC 303

Course Title: Network Theory | Course Code: EC 304

Course Title: Data Structure and Algorithms | Course Code: ES-CS 301

Course Title: Data Structure and Algorithms | Course Code: ES-CS 301

Course Title: Probability and Statistics | Course Code: BS-M 301

This content is neither created nor endorsed by Google. Report Abuse - Terms of Service - Privacy Policy