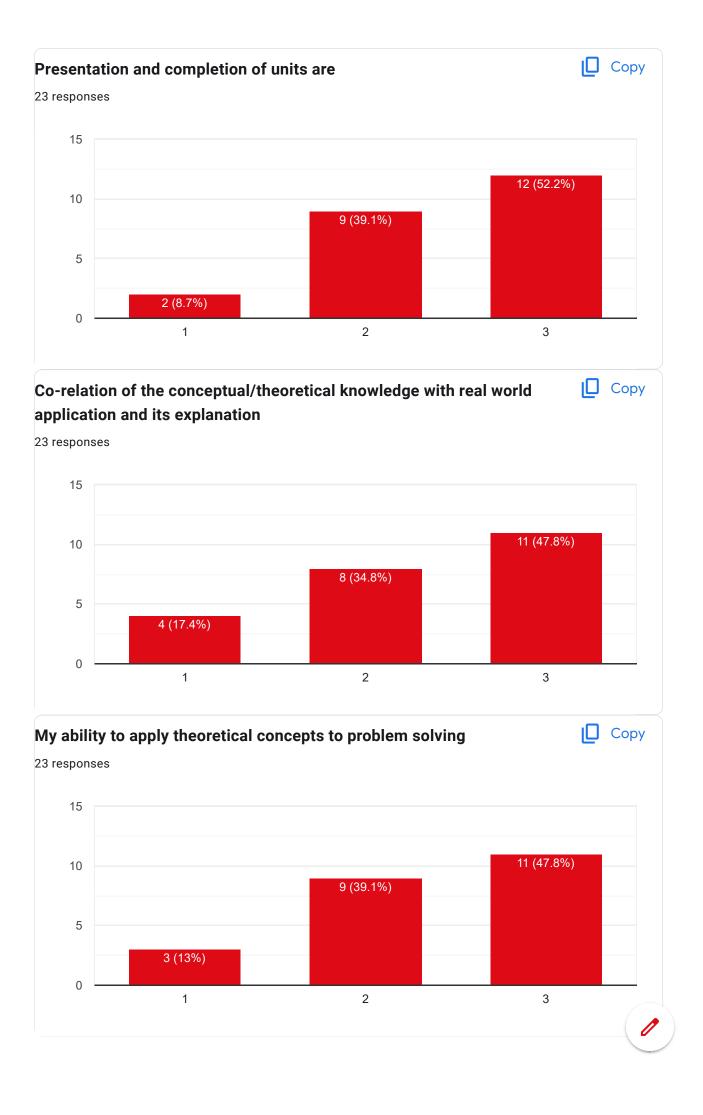

ark>3,</mark>4,2,23,4,4,4,4,4,2,23,4,2,2<mark>3), 1 (2,4,4,4,4,4,4,2,2,3)</mark> ANWESHA B... Jayanta Ojha Malayendu Roy RAVIKANT SI... SAIF IQBAL MALAYENDU... PIYUSH KUM... RUDRANEEL... SIMANTA SAHA Bishal Mondal Copy **University Roll Number** 45 responses 1 (2.2%) (2.2%) (2.2%) (212(2.2%) 1 (212(212(2)2%) (212(2)2%) 1 (2.2%) 1190321016 11900321006 11900321014 11900321021 11900322025 11900321002 11900321010 11900321017 11900322022





Course Title: Electronic Device | Course Code: EC 301



















## Course Title: Digital System Design | Course Code: EC 302











Course Title: Signals and Systems | Course Code: EC 303













Course Title: Network Theory | Course Code: EC 304

















Course Title: Data Structure and Algorithms | Course Code: ES-CS 301













Course Title: Data Structure and Algorithms | Course Code: ES-CS 301





Course Title: Probability and Statistics | Course Code: BS-M 301













This content is neither created nor endorsed by Google. Report Abuse - Terms of Service - Privacy Policy

Google Forms