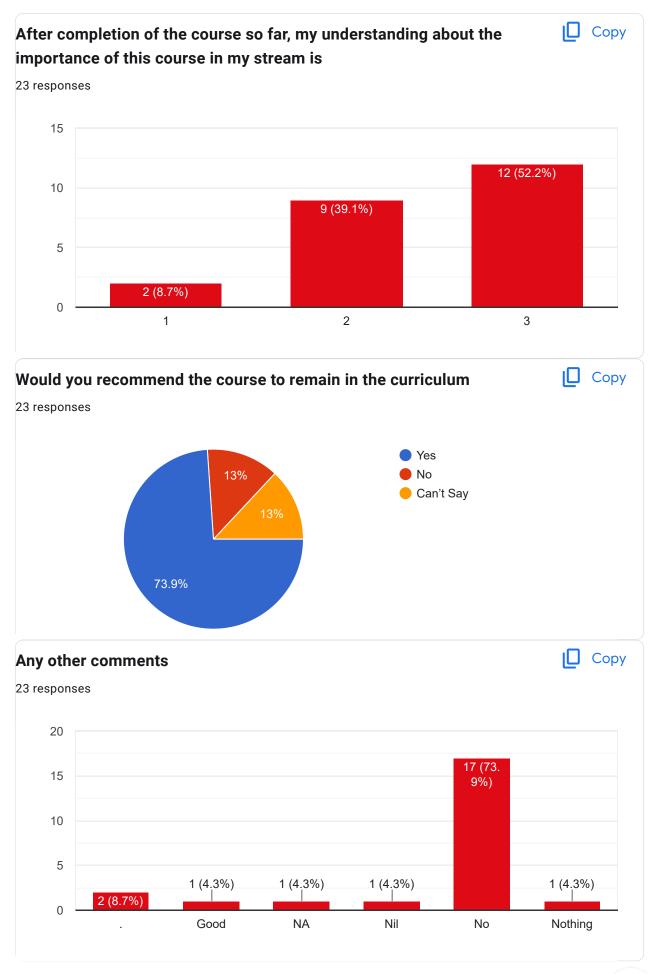

3,</mark>4,2,23,4,4,4,4,4,2,23,4,2,2<mark>3), 1 (2,4,4,4,4,4,4,2,2,3)</mark> ANWESHA B... Jayanta Ojha Malayendu Roy RAVIKANT SI... SAIF IQBAL MALAYENDU... PIYUSH KUM... RUDRANEEL... SIMANTA SAHA Bishal Mondal Copy **University Roll Number** 45 responses 1 (2.2%) (2.2%) (2.2%) (212(2.2%) 1 (212(212(2)2%) (212(2)2%) 1 (2.2%) 1190321016 11900321006 11900321014 11900321021 11900322025 11900321002 11900321010 11900321017 11900322022





Course Title: Electronic Device | Course Code: EC 301



















## Course Title: Digital System Design | Course Code: EC 302











Course Title: Signals and Systems | Course Code: EC 303













Course Title: Network Theory | Course Code: EC 304

















Course Title: Data Structure and Algorithms | Course Code: ES-CS 301













Course Title: Data Structure and Algorithms | Course Code: ES-CS 301





Course Title: Probability and Statistics | Course Code: BS-M 301













This content is neither created nor endorsed by Google. Report Abuse - Terms of Service - Privacy Policy

Google Forms