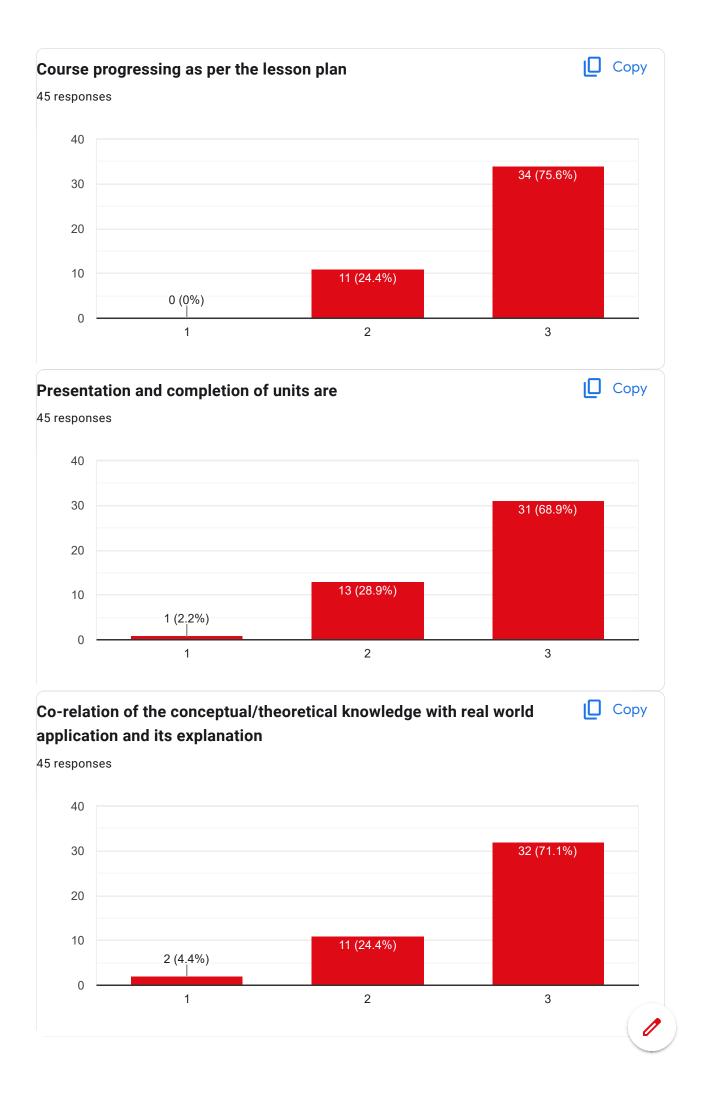

## ECE | 3rd | Summative Student Feedback on Course 45 responses Publish analytics Copy **Student Name** 45 responses 2 (4.4 2 (4.4'2)(4.4'2)(4.4%) (2,2<mark>3,</mark>4,4,4,4,4,2,2<mark>3,</mark>4,2,2<mark>3,</mark>4,4,4,4,2,2<mark>3,</mark>4,2,2<mark>3,</mark>4,2,23,4,4,4,4,4,2,23,4,2,2<mark>3), 1 (2,4,4,4,4,4,4,2,2,3)</mark> ANWESHA B... Jayanta Ojha Malayendu Roy RAVIKANT SI... SAIF IQBAL MALAYENDU... PIYUSH KUM... RUDRANEEL... SIMANTA SAHA Bishal Mondal Copy **University Roll Number** 45 responses 1 (2.2%) (2.2%) (2.2%) (212(2.2%) 1 (212(212(2)2%) (212(2)2%) 1 (2.2%) 1190321016 11900321006 11900321014 11900321021 11900322025 11900321002 11900321010 11900321017 11900322022





Course Title: Electronic Device | Course Code: EC 301



















## Course Title: Digital System Design | Course Code: EC 302











Course Title: Signals and Systems | Course Code: EC 303













Course Title: Network Theory | Course Code: EC 304

















Course Title: Data Structure and Algorithms | Course Code: ES-CS 301













Course Title: Data Structure and Algorithms | Course Code: ES-CS 301





Course Title: Probability and Statistics | Course Code: BS-M 301













This content is neither created nor endorsed by Google. Report Abuse - Terms of Service - Privacy Policy

Google Forms