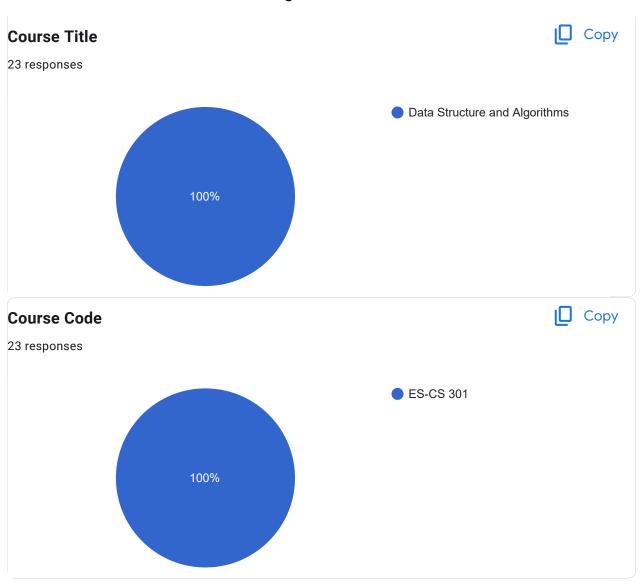

Course Title: Data Structure and Algorithms | Course Code: ES-CS 301

Course Title: Probability and Statistics | Course Code: BS-M 301

This content is neither created nor endorsed by Google. Report Abuse - Terms of Service - Privacy Policy