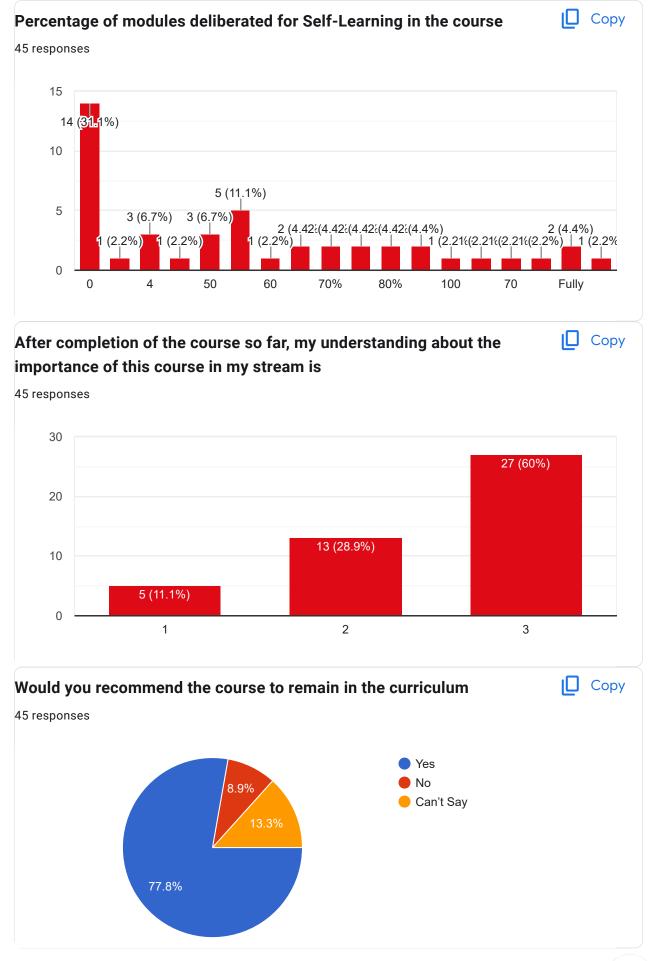

,4,4,4,4,2,2<mark>3,</mark>4,2,2<mark>3,</mark>4,4,4,4,2,2<mark>3,</mark>4,2,2<mark>3,</mark>4,2,23,4,4,4,4,4,2,23,4,2,2<mark>3), 1 (2,4,4,4,4,4,4,2,2,3)</mark> ANWESHA B... Jayanta Ojha Malayendu Roy RAVIKANT SI... SAIF IQBAL MALAYENDU... PIYUSH KUM... RUDRANEEL... SIMANTA SAHA Bishal Mondal Copy **University Roll Number** 45 responses 1 (2.2%) (2.2%) (2.2%) (212(2.2%) 1 (212(212(2)2%) (212(2)2%) 1 (2.2%) 1190321016 11900321006 11900321014 11900321021 11900322025 11900321002 11900321010 11900321017 11900322022





Course Title: Electronic Device | Course Code: EC 301



















## Course Title: Digital System Design | Course Code: EC 302











Course Title: Signals and Systems | Course Code: EC 303













Course Title: Network Theory | Course Code: EC 304

















Course Title: Data Structure and Algorithms | Course Code: ES-CS 301













Course Title: Data Structure and Algorithms | Course Code: ES-CS 301





Course Title: Probability and Statistics | Course Code: BS-M 301













This content is neither created nor endorsed by Google. Report Abuse - Terms of Service - Privacy Policy

Google Forms