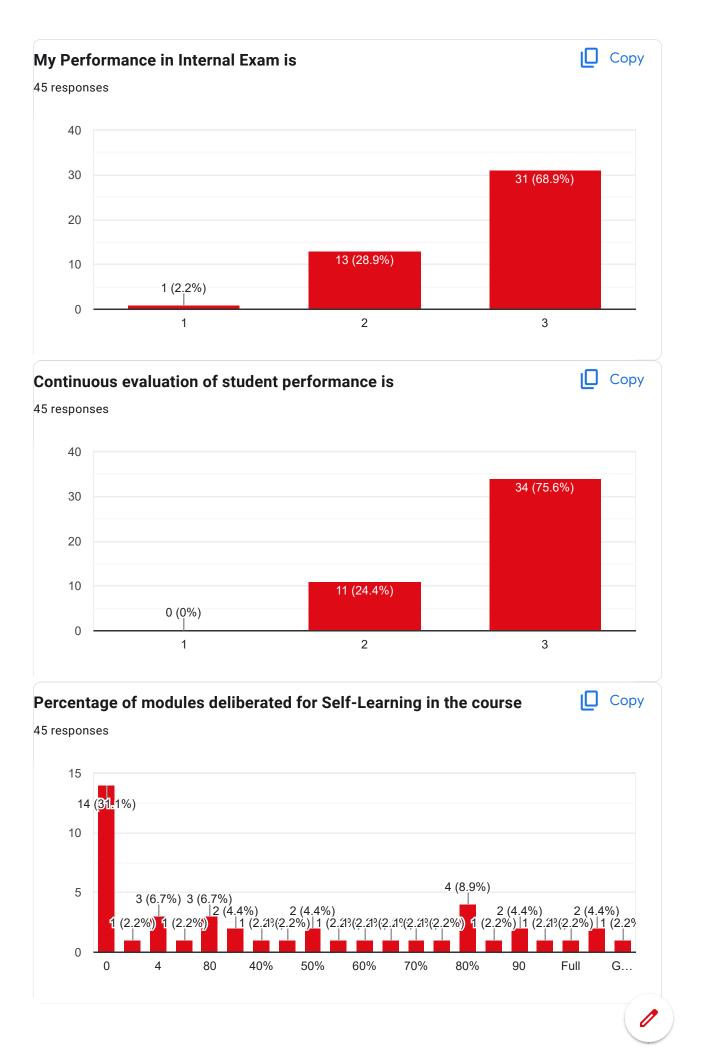

t Feedback on Course 45 responses Publish analytics Copy **Student Name** 45 responses 2 (4.4 2 (4.4'2)(4.4'2)(4.4%) (2,2<mark>3,</mark>4,4,4,4,4,2,2<mark>3,</mark>4,2,2<mark>3,</mark>4,4,4,4,2,2<mark>3,</mark>4,2,2<mark>3,</mark>4,2,23,4,4,4,4,4,2,23,4,2,2<mark>3), 1 (2,4,4,4,4,4,4,2,2,3)</mark> ANWESHA B... Jayanta Ojha Malayendu Roy RAVIKANT SI... SAIF IQBAL MALAYENDU... PIYUSH KUM... RUDRANEEL... SIMANTA SAHA Bishal Mondal Copy **University Roll Number** 45 responses 1 (2.2%) (2.2%) (2.2%) (212(2.2%) 1 (212(212(2)2%) (212(2)2%) 1 (2.2%) 1190321016 11900321006 11900321014 11900321021 11900322025 11900321002 11900321010 11900321017 11900322022





Course Title: Electronic Device | Course Code: EC 301



















## Course Title: Digital System Design | Course Code: EC 302











Course Title: Signals and Systems | Course Code: EC 303













Course Title: Network Theory | Course Code: EC 304

















Course Title: Data Structure and Algorithms | Course Code: ES-CS 301













Course Title: Data Structure and Algorithms | Course Code: ES-CS 301





Course Title: Probability and Statistics | Course Code: BS-M 301













This content is neither created nor endorsed by Google. Report Abuse - Terms of Service - Privacy Policy

Google Forms