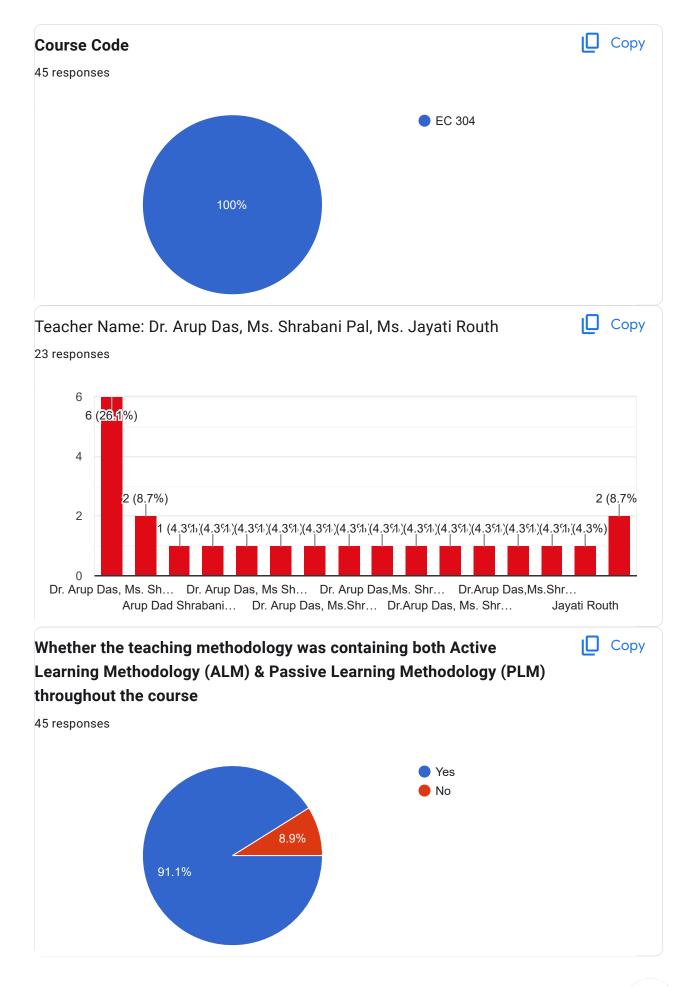

## Course Title: Digital System Design | Course Code: EC 302

Course Title: Signals and Systems | Course Code: EC 303

Course Title: Network Theory | Course Code: EC 304

Course Title: Data Structure and Algorithms | Course Code: ES-CS 301