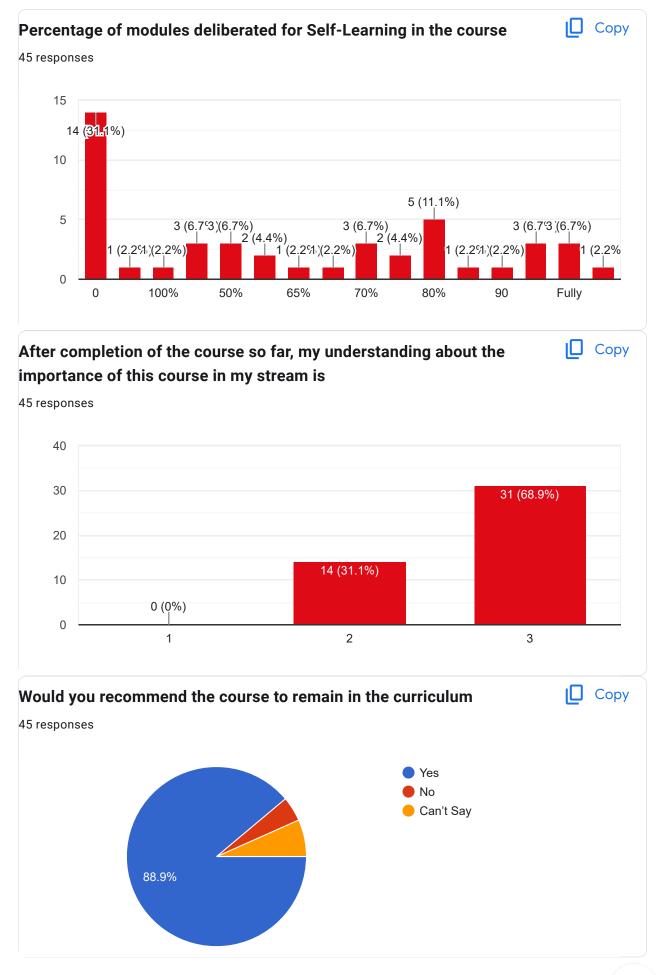

## ECE | 3rd | Summative Student Feedback on Course 45 responses Publish analytics Copy **Student Name** 45 responses 2 (4.4 2 (4.4'2)(4.4'2)(4.4%) (2,2<mark>3,</mark>4,4,4,4,4,2,2<mark>3,</mark>4,2,2<mark>3,</mark>4,4,4,4,2,2<mark>3,</mark>4,2,2<mark>3,</mark>4,2,23,4,4,4,4,4,2,23,4,2,2<mark>3), 1 (2,4,4,4,4,4,4,2,2,3)</mark> ANWESHA B... Jayanta Ojha Malayendu Roy RAVIKANT SI... SAIF IQBAL MALAYENDU... PIYUSH KUM... RUDRANEEL... SIMANTA SAHA Bishal Mondal Copy **University Roll Number** 45 responses 1 (2.2%) (2.2%) (2.2%) (212(2.2%) 1 (212(212(2)2%) (212(2)2%) 1 (2.2%) 1190321016 11900321006 11900321014 11900321021 11900322025 11900321002 11900321010 11900321017 11900322022





Course Title: Electronic Device | Course Code: EC 301



















## Course Title: Digital System Design | Course Code: EC 302











Course Title: Signals and Systems | Course Code: EC 303













Course Title: Network Theory | Course Code: EC 304

















Course Title: Data Structure and Algorithms | Course Code: ES-CS 301













Course Title: Data Structure and Algorithms | Course Code: ES-CS 301





Course Title: Probability and Statistics | Course Code: BS-M 301













This content is neither created nor endorsed by Google. Report Abuse - Terms of Service - Privacy Policy

Google Forms