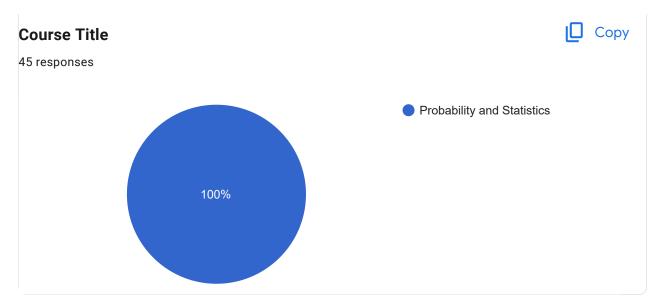

Course Title: Data Structure and Algorithms | Course Code: ES-CS 301

Course Title: Probability and Statistics | Course Code: BS-M 301

This content is neither created nor endorsed by Google. Report Abuse - Terms of Service - Privacy Policy