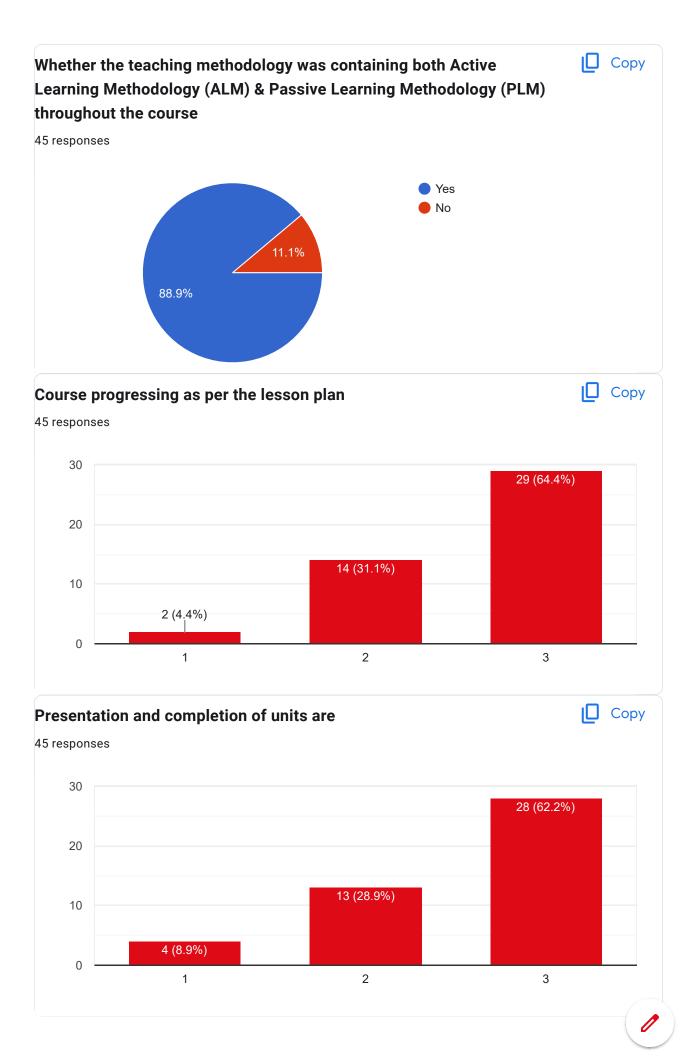

t Name** 45 responses 2 (4.4 2 (4.4'2)(4.4'2)(4.4%) (2,2<mark>3,</mark>4,4,4,4,4,2,2<mark>3,</mark>4,2,2<mark>3,</mark>4,4,4,4,2,2<mark>3,</mark>4,2,2<mark>3,</mark>4,2,23,4,4,4,4,4,2,23,4,2,2<mark>3), 1 (2,4,4,4,4,4,4,2,2,3)</mark> ANWESHA B... Jayanta Ojha Malayendu Roy RAVIKANT SI... SAIF IQBAL MALAYENDU... PIYUSH KUM... RUDRANEEL... SIMANTA SAHA Bishal Mondal Copy **University Roll Number** 45 responses 1 (2.2%) (2.2%) (2.2%) (212(2.2%) 1 (212(212(2)2%) (212(2)2%) 1 (2.2%) 1190321016 11900321006 11900321014 11900321021 11900322025 11900321002 11900321010 11900321017 11900322022





Course Title: Electronic Device | Course Code: EC 301



















## Course Title: Digital System Design | Course Code: EC 302











Course Title: Signals and Systems | Course Code: EC 303













Course Title: Network Theory | Course Code: EC 304

















Course Title: Data Structure and Algorithms | Course Code: ES-CS 301













Course Title: Data Structure and Algorithms | Course Code: ES-CS 301





Course Title: Probability and Statistics | Course Code: BS-M 301













This content is neither created nor endorsed by Google. Report Abuse - Terms of Service - Privacy Policy

Google Forms