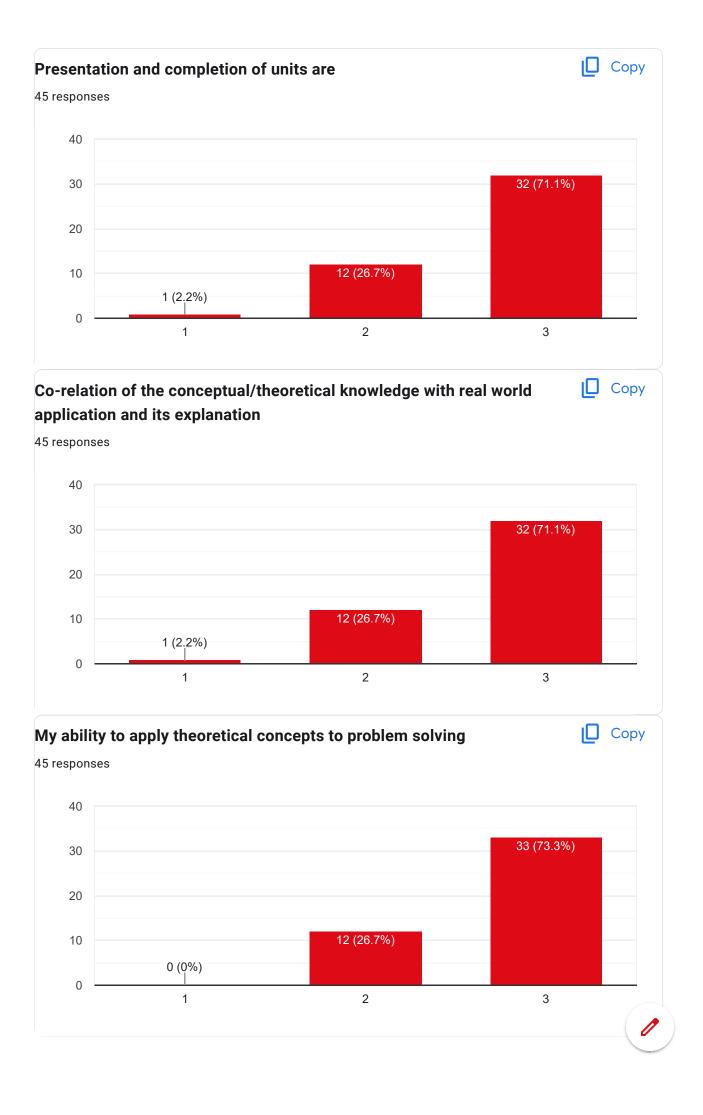

ent Feedback on Course 45 responses Publish analytics Copy **Student Name** 45 responses 2 (4.4 2 (4.4'2)(4.4'2)(4.4%) (2,2<mark>3,</mark>4,4,4,4,4,2,2<mark>3,</mark>4,2,2<mark>3,</mark>4,4,4,4,2,2<mark>3,</mark>4,2,2<mark>3,</mark>4,2,23,4,4,4,4,4,2,23,4,2,2<mark>3), 1 (2,4,4,4,4,4,4,2,2,3)</mark> ANWESHA B... Jayanta Ojha Malayendu Roy RAVIKANT SI... SAIF IQBAL MALAYENDU... PIYUSH KUM... RUDRANEEL... SIMANTA SAHA Bishal Mondal Copy **University Roll Number** 45 responses 1 (2.2%) (2.2%) (2.2%) (212(2.2%) 1 (212(212(2)2%) (212(2)2%) 1 (2.2%) 1190321016 11900321006 11900321014 11900321021 11900322025 11900321002 11900321010 11900321017 11900322022





Course Title: Electronic Device | Course Code: EC 301



















## Course Title: Digital System Design | Course Code: EC 302











Course Title: Signals and Systems | Course Code: EC 303













Course Title: Network Theory | Course Code: EC 304

















Course Title: Data Structure and Algorithms | Course Code: ES-CS 301













Course Title: Data Structure and Algorithms | Course Code: ES-CS 301





Course Title: Probability and Statistics | Course Code: BS-M 301













This content is neither created nor endorsed by Google. Report Abuse - Terms of Service - Privacy Policy

Google Forms