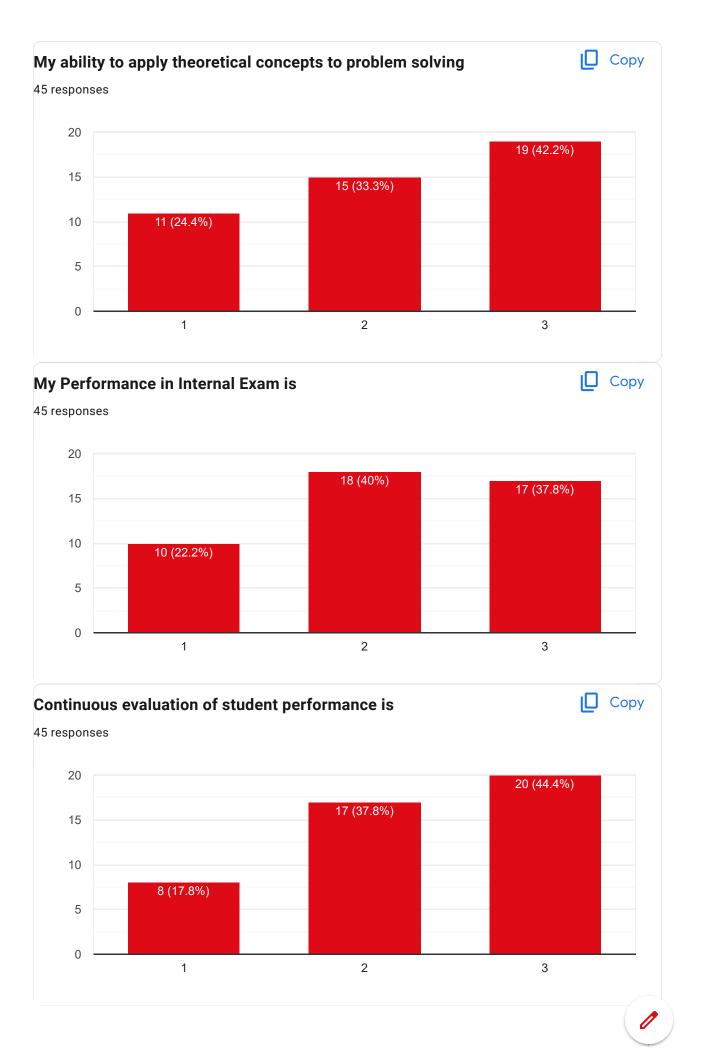

ENDU... PIYUSH KUM... RUDRANEEL... SIMANTA SAHA Bishal Mondal Copy **University Roll Number** 45 responses 1 (2.2%) (2.2%) (2.2%) (212(2.2%) 1 (212(212(2)2%) (212(2)2%) 1 (2.2%) 1190321016 11900321006 11900321014 11900321021 11900322025 11900321002 11900321010 11900321017 11900322022





Course Title: Electronic Device | Course Code: EC 301



















## Course Title: Digital System Design | Course Code: EC 302











Course Title: Signals and Systems | Course Code: EC 303













Course Title: Network Theory | Course Code: EC 304

















Course Title: Data Structure and Algorithms | Course Code: ES-CS 301













Course Title: Data Structure and Algorithms | Course Code: ES-CS 301





Course Title: Probability and Statistics | Course Code: BS-M 301













This content is neither created nor endorsed by Google. Report Abuse - Terms of Service - Privacy Policy

Google Forms